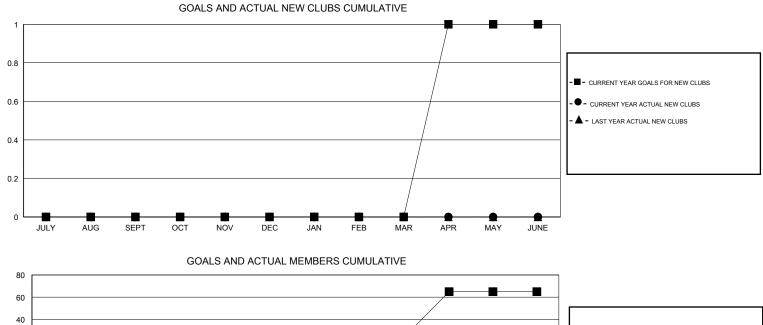

## GMT: THOMAS MATNEY

| Clubs<br>RESULTS FOR 2015-2016 |   |   |   |    | Members<br>RESULTS FOR 2015-2016 |    |    |    |     |
|--------------------------------|---|---|---|----|----------------------------------|----|----|----|-----|
|                                |   |   |   |    |                                  |    |    |    |     |
| JULY/AUG/SEPT                  | 0 | 0 | 0 | 0  | JULY/AUG/SEPT                    | 10 | 26 | 30 | -4  |
| OCT/NOV/DEC                    | 0 | 0 | 1 | -1 | OCT/NOV/DEC                      | 5  | 10 | 21 | -11 |
| JAN/FEB/MAR                    | 0 | 0 | 0 | 0  | JAN/FEB/MAR                      | 10 | 0  | 0  | 0   |
| APR/MAY/JUNE                   | 1 | 0 | 0 | 0  | APR/MAY/JUNE                     | 40 | 0  | 0  | 0   |