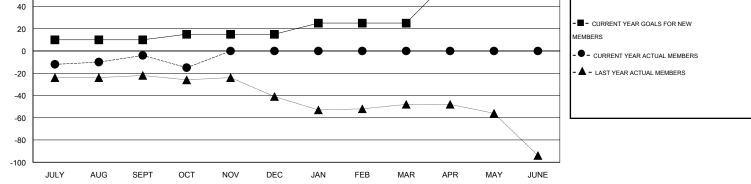

## GMT: THOMAS MATNEY

| Clubs<br>RESULTS FOR 2015-2016 |   |   |   |    | Members<br>RESULTS FOR 2015-2016 |    |    |    |     |
|--------------------------------|---|---|---|----|----------------------------------|----|----|----|-----|
|                                |   |   |   |    |                                  |    |    |    |     |
| JULY/AUG/SEPT                  | 0 | 0 | 0 | 0  | JULY/AUG/SEPT                    | 10 | 26 | 30 | -4  |
| OCT/NOV/DEC                    | 0 | 0 | 1 | -1 | OCT/NOV/DEC                      | 5  | 10 | 21 | -11 |
| JAN/FEB/MAR                    | 0 | 0 | 0 | 0  | JAN/FEB/MAR                      | 10 | 0  | 0  | 0   |
| APR/MAY/JUNE                   | 1 | 0 | 0 | 0  | APR/MAY/JUNE                     | 40 | 0  | 0  | 0   |